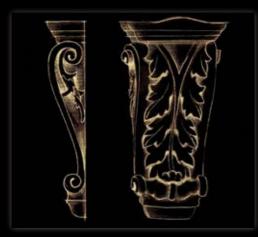

The raw hand-carved furniture items are prepared by our experienced cabinetmakers.

The whole wood-carving process is entirely handmade and is carried out with the use of traditional carpenter's tools.

It's an enchanting process of solid wood pieces turning into elaborated furniture elements.

To add some splendor to the furniture we use gold, silver, bronze and other types of leaf. As the whole production process the gilding is done manually: the craftsmen apply a special glue on the decorated surface and cover it with a fine piece of gold (silver etc.) leaf. Afterwards with a special stiff brush the tiny pieces of gild are knocked into the wooden surface. According to the amount of shine and the density of golden decoration desired by the client the artisans use from 2-3 up to dozens of gold leaf layers in this procedure.