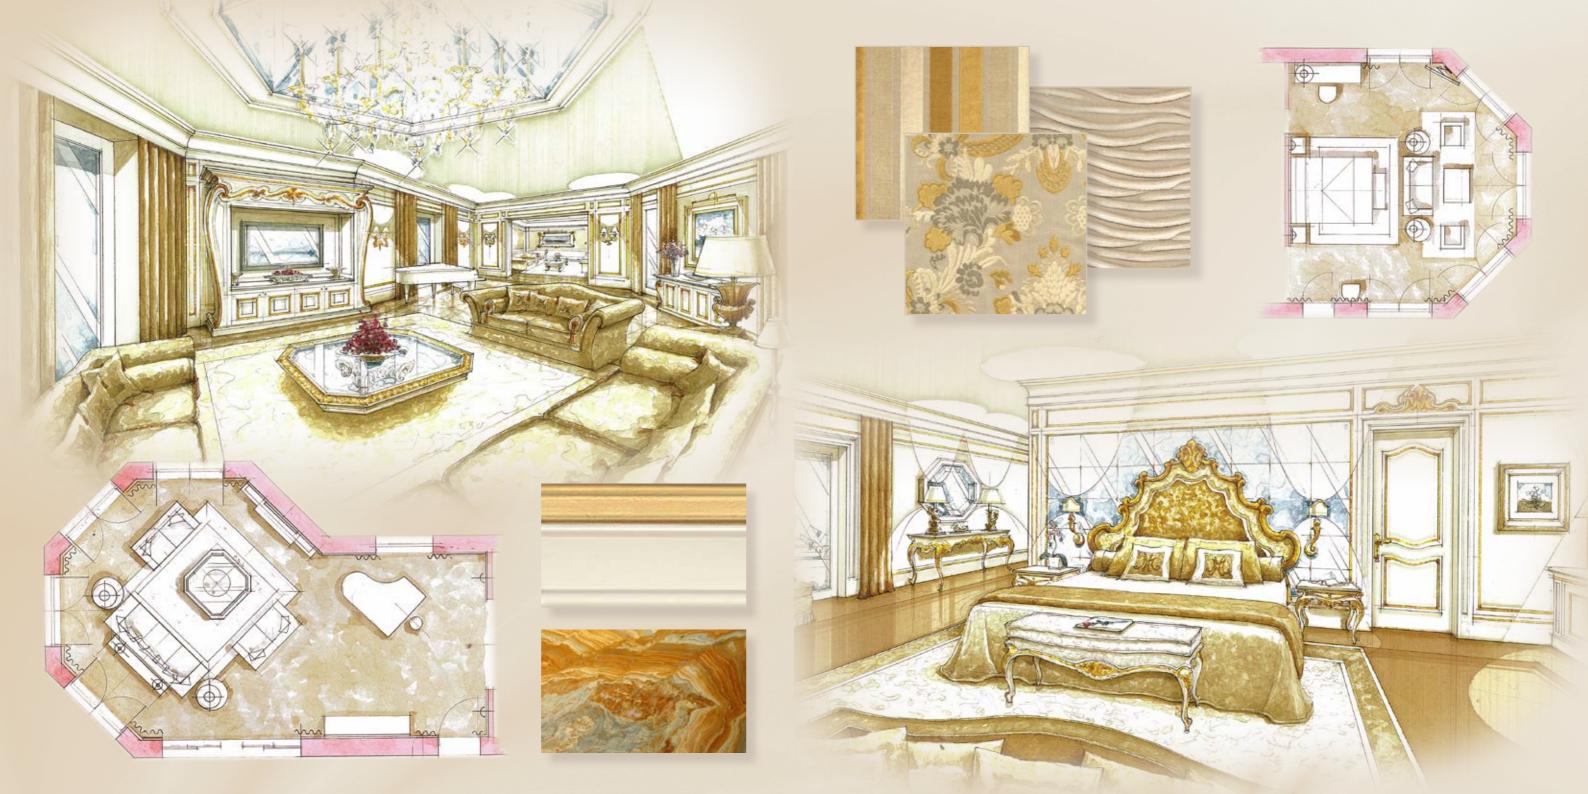

Welcome to the heart of Luxury Classic Interiors

Carly .

The magic and suggestive interiors of Modenese Gastone... Unwind in a luxury living room and experience the irresistible feeling of majesty

部

haws two two

Every single detail contributes to the warm feeling of classical *Beauty* 

Modenese Gastone *Doors* mean: prestigious woods, high quality materials and sheer love for fine decorations

Accuracy and sophistication lead to Perfection