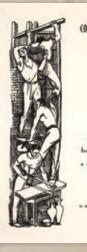

The raw hand-carved furniture items are prepared by our experienced cabinetmakers.

The whole wood-carving process is entirely handmade and is carried out with the use of traditional carpenter's tools.

It's an enchanting process of solid wood pieces turning into elaborated furniture elements.

To add some splendor to the furniture we use gold, silver, bronze and other types of leaf. As the whole production process the gilding is done manually: the craftsmen apply a special glue on the decorated surface and cover it with a fine piece of gold (silver etc.) leaf. Afterwards with a special stiff brush the tiny pieces of gild are knocked into the wooden surface. According to the amount of shine and the density of golden decoration desired by the client the artisans use from 2-3 up to dozens of gold leaf layers in this procedure.