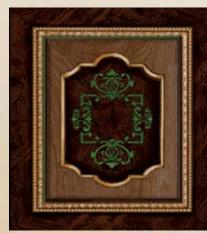

That's how the furniture gets its precious shine and lustrous finish.

The charming inlays from various materials are realized on table tops, anterior surfaces of consoles and other parts of furniture: little pieces of different types of wood, marble and mother-of-pearl are inlaid into the wooden surface composing a lavish palette of colors and variety of wood textures.