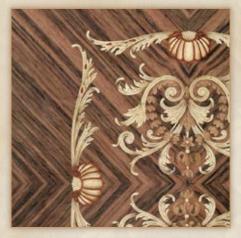

That's how the furniture gets its precious shine and lustrous finish.

The charming inlays from various materials are realized on table tops, anterior surfaces of consoles and other parts of furniture: little pieces of different types of wood, marble and mother-of-pearl are inlaid into the wooden surface composing a lavish palette of colors and variety of wood textures.