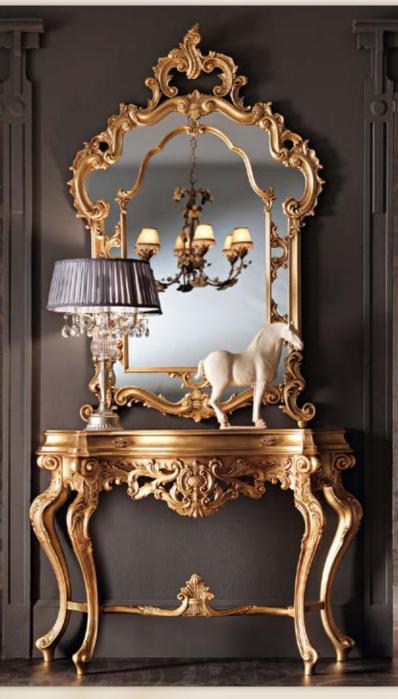

Every single detail contributes to the warm feeling of classical *Beauty* 

Modenese Gastone *Doors* mean: prestigious woods, high quality materials and sheer love for fine decorations

Accuracy and sophistication lead to Perfection

Modenese Gastone tailor-made

Walk-in Closets

and the second is

are exclusive rooms where distinguished taste and functionality intermingle effortlessly

For this reason every

Beauty Room suits all kind of luxury interiors