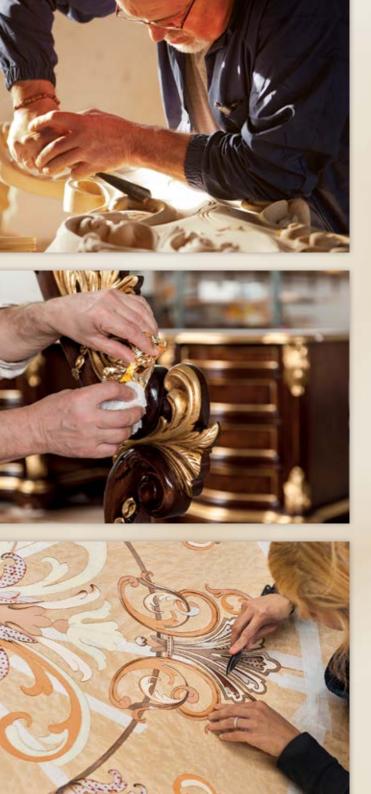

The raw hand-carved furniture items are prepared by our experienced cabinetmakers.

The whole wood-carving process is entirely handmade and is carried out with the use of traditional carpenter's tools.

It's an enchanting process of solid wood pieces turning into elaborated furniture elements.

To add some splendor to the furniture we use gold, silver, bronze and other types of leaf. As the whole production process the gilding is done manually: the craftsmen apply a special glue on the decorated surface and cover it with a fine piece of gold (silver etc.) leaf. Afterwards with a special stiff brush the tiny pieces of gild are knocked into the wooden surface. According to the amount of shine and the density of golden decoration desired by the client the artisans use from 2-3 up to dozens of gold leaf layers in this procedure.

That's how the furniture gets its precious shine and lustrous finish.

The charming inlays from various materials are realized on table tops, anterior surfaces of consoles and other parts of furniture: little pieces of different types of wood, marble and mother-of-pearl are inlaid into the wooden surface composing a lavish palette of colors and variety of wood textures.