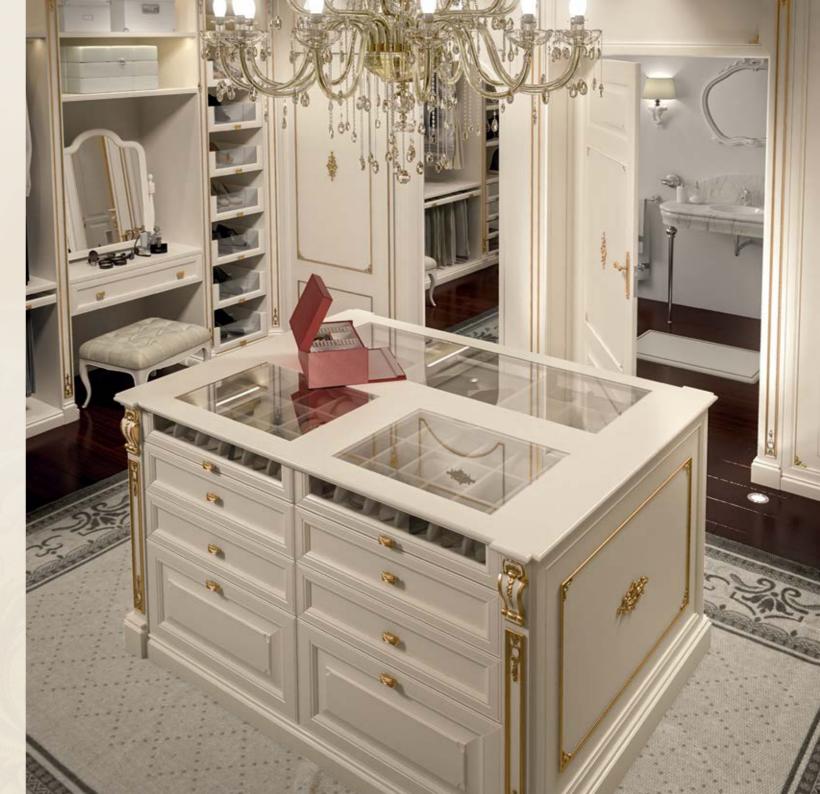

Modenese Gastone tailor-made

Walk-in Closets

and the second is

are exclusive rooms where distinguished taste and functionality intermingle effortlessly

For this reason every

Beauty Room suits all kind of luxury interiors