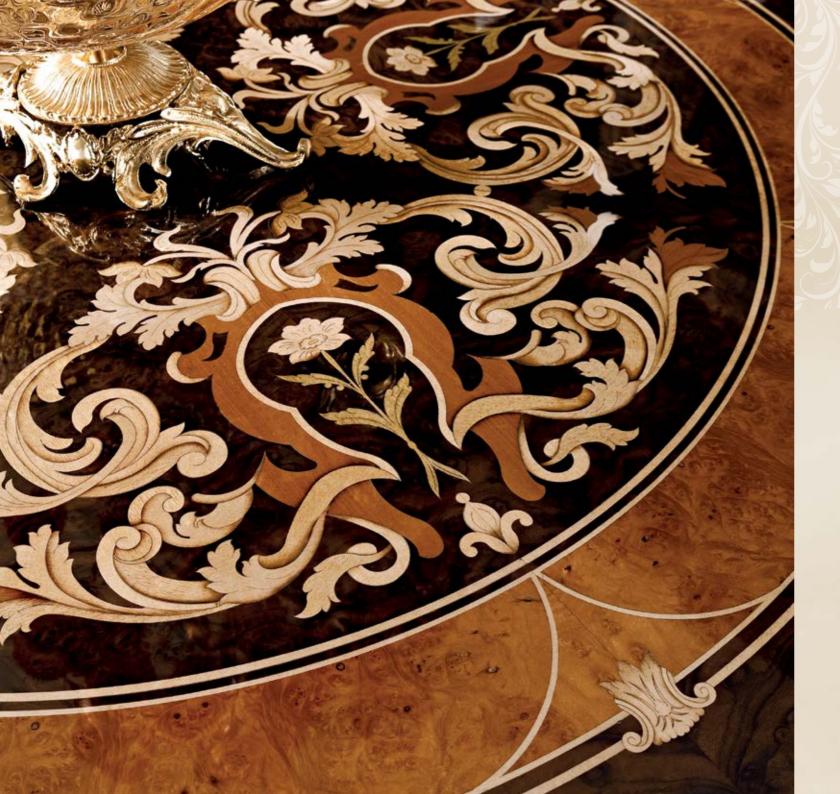

That's how the furniture gets its precious shine and lustrous finish.

The charming inlays from various materials are realized on table tops, anterior surfaces of consoles and other parts of furniture: little pieces of different types of wood, marble and mother-of-pearl are inlaid into the wooden surface composing a lavish palette of colors and variety of wood textures.