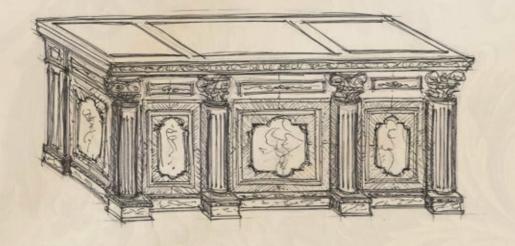

The raw hand-carved furniture items are prepared by our experienced cabinetmakers.

The whole wood-carving process is entirely handmade and is carried out with the use of traditional carpenter's tools.

It's an enchanting process of solid wood pieces turning into elaborated furniture elements.

To add some splendor to the furniture we use gold, silver, bronze and other types of leaf. As the whole production process the gilding is done manually: the craftsmen apply a special glue on the decorated surface and cover it with a fine piece of gold (silver etc.) leaf. Afterwards with a special stiff brush the tiny pieces of gild are knocked into the wooden surface. According to the amount of shine and the density of golden decoration desired by the client the artisans use from 2-3 up to dozens of gold leaf layers in this procedure.