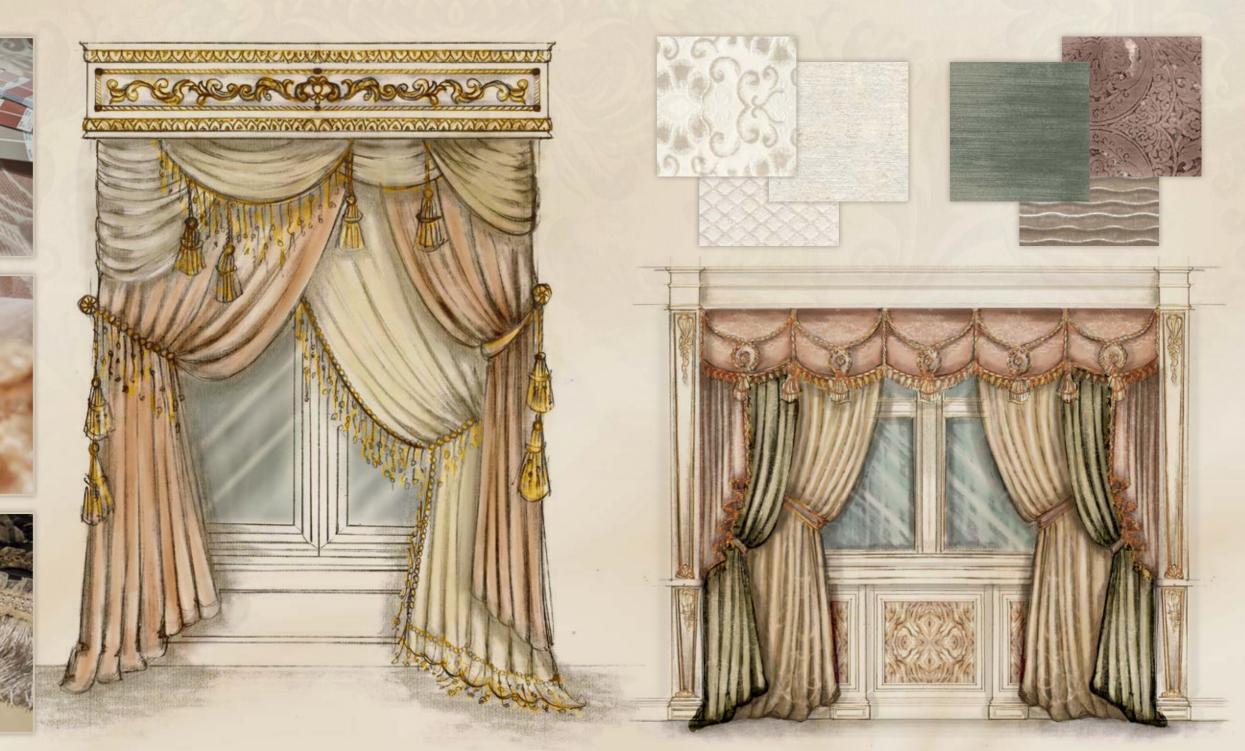

Every single detail contributes to the warm feeling of classical *Beauty* 

Modenese Gastone *Doors* mean: prestigious woods, high quality materials and sheer love for fine decorations

Accuracy and sophistication lead to Perfection