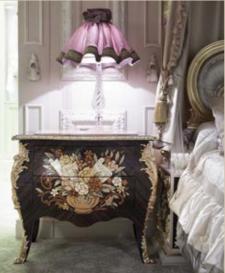

That's how the furniture gets its precious shine and lustrous finish.

The charming inlays from various materials are realized on table tops, anterior surfaces of consoles and other parts of furniture: little pieces of different types of wood, marble and mother-of-pearl are inlaid into the wooden surface composing a lavish palette of colors and variety of wood textures.