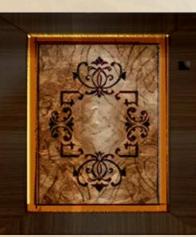

That's how the furniture gets its precious shine and lustrous finish.

The charming inlays from various materials are realized on table tops, anterior surfaces of consoles and other parts of furniture: little pieces of different types of wood, marble and mother-of-pearl are inlaid into the wooden surface composing a lavish palette of colors and variety of wood textures.