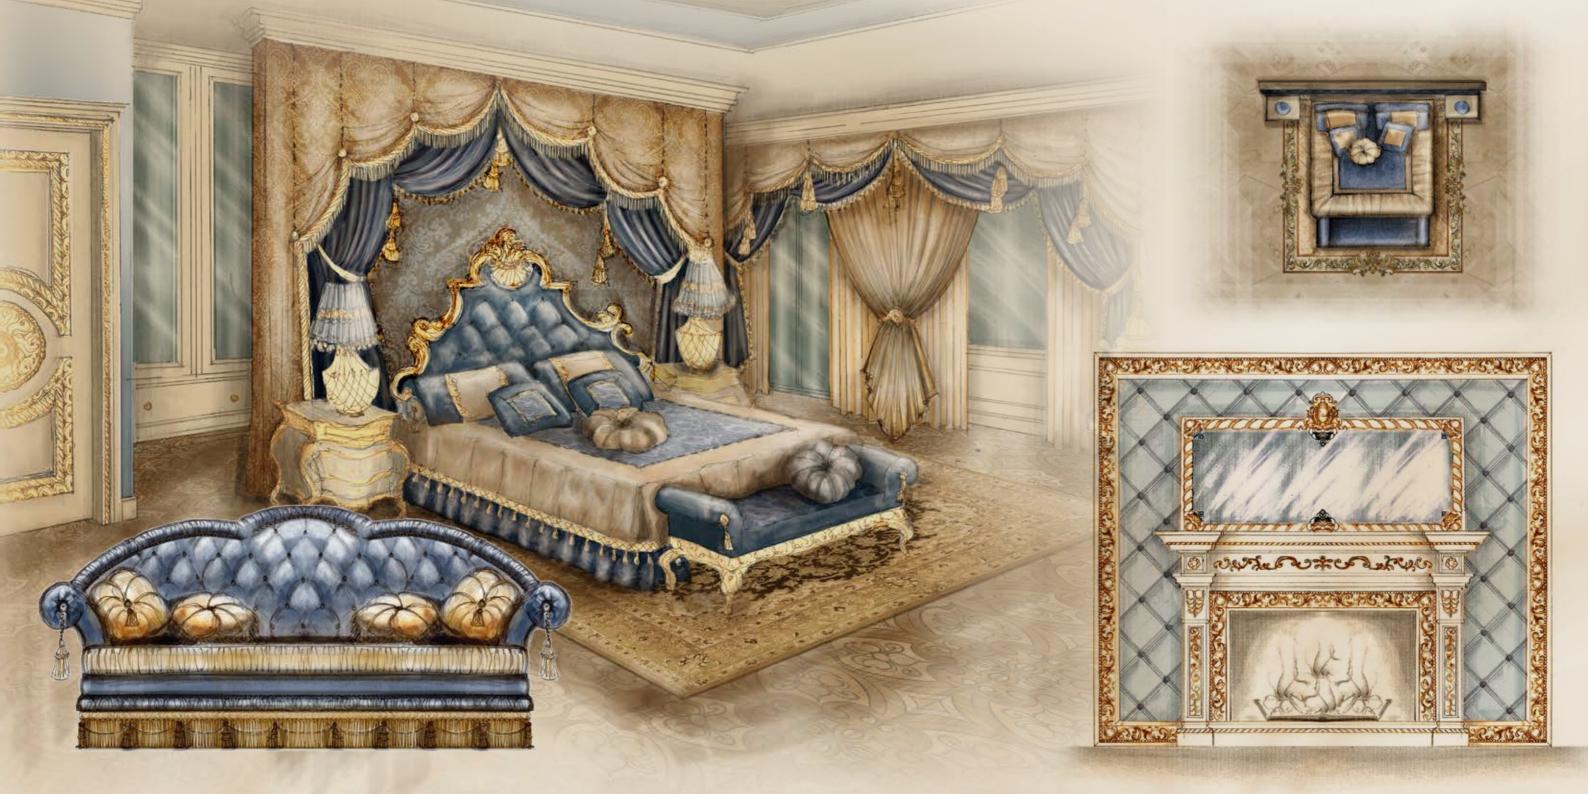

Every single detail contributes to the warm feeling of classical *Beauty* 

Modenese Gastone *Doors* mean: prestigious woods, high quality materials and sheer love for fine decorations

Accuracy and sophistication lead to Perfection