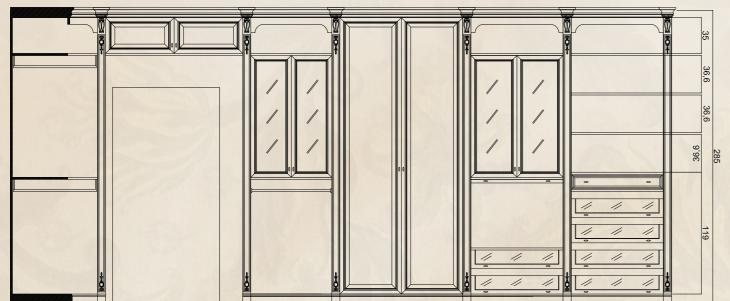

Modenese Gastone tailor-made

Walk-in Closets

and the second is

are exclusive rooms where distinguished taste and functionality intermingle effortlessly

For this reason every

Beauty Room suits all kind of luxury interiors