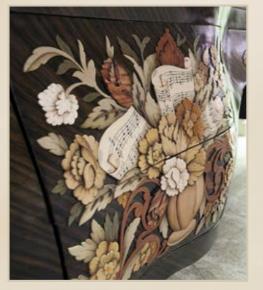

That's how the furniture gets its precious shine and lustrous finish.

The charming inlays from various materials are realized on table tops, anterior surfaces of consoles and other parts of furniture: little pieces of different types of wood, marble and mother-of-pearl are inlaid into the wooden surface composing a lavish palette of colors and variety of wood textures.