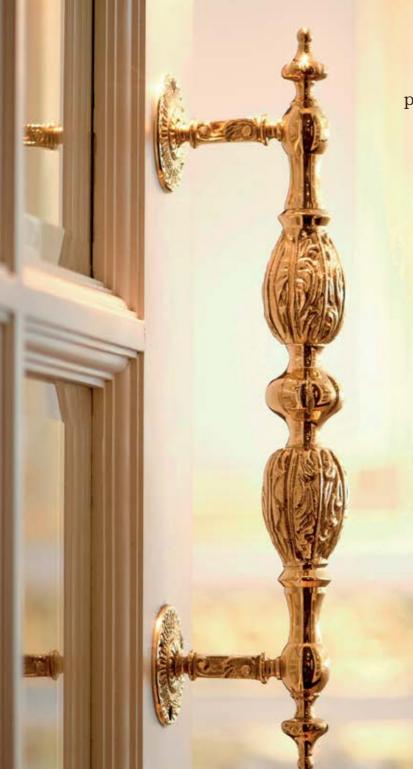

To add some splendor to the furniture we use gold, silver, bronze and other types of leaf. As the whole production process the gilding is done manually: the craftsmen apply a special glue on the decorated surface and cover it with a fine piece of gold (silver etc.) leaf. Afterwards with a special stiff brush the tiny pieces of gild are knocked into the wooden surface. According to the amount of shine and the density of golden decoration desired by the client the artisans use from 2-3 up to dozens of gold leaf layers in this procedure.