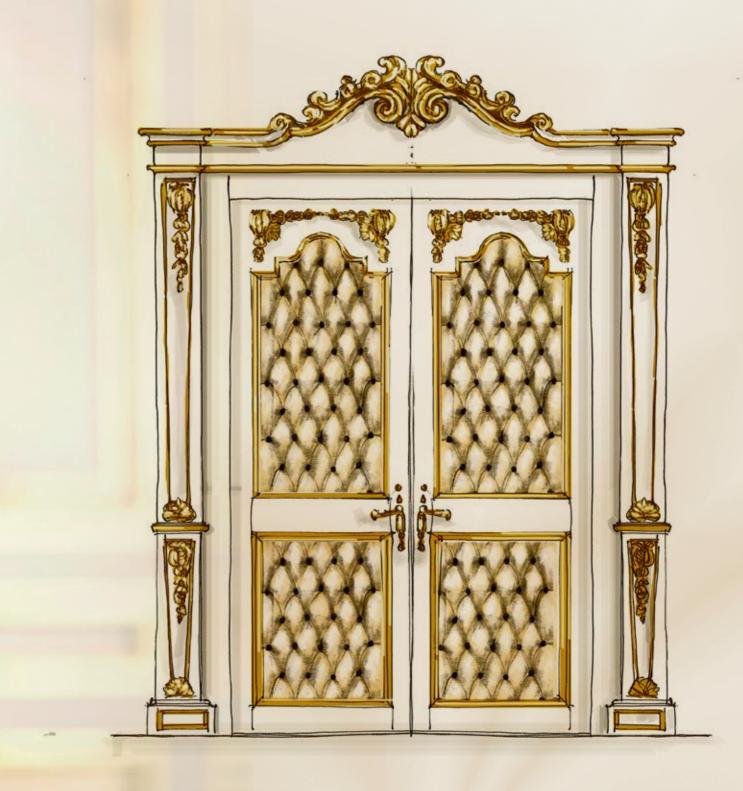

Every single detail contributes to the warm feeling of classical *Beauty* 

Modenese Gastone *Doors* mean: prestigious woods, high quality materials and sheer love for fine decorations

Accuracy and sophistication lead to Perfection