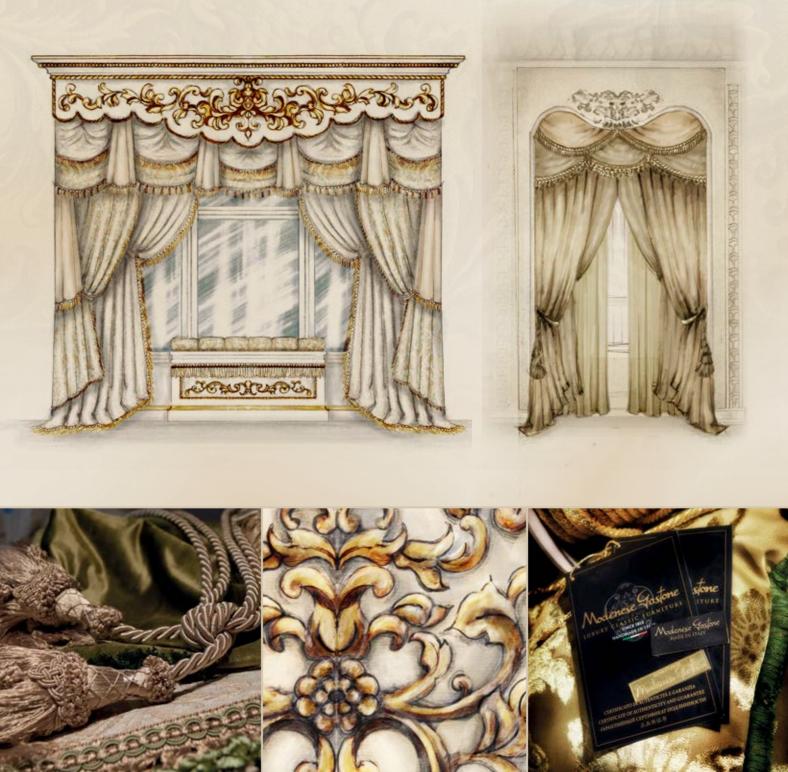

Every single detail contributes to the warm feeling of classical *Beauty* 

Modenese Gastone *Doors* mean: prestigious woods, high quality materials and sheer love for fine decorations

Accuracy and sophistication lead to Perfection