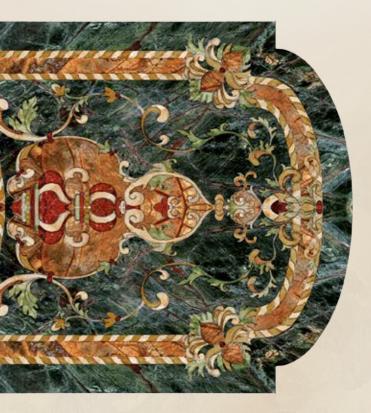

That's how the furniture gets its precious shine and lustrous finish.

The charming inlays from various materials are realized on table tops, anterior surfaces of consoles and other parts of furniture: little pieces of different types of wood, marble and mother-of-pearl are inlaid into the wooden surface composing a lavish palette of colors and variety of wood textures.